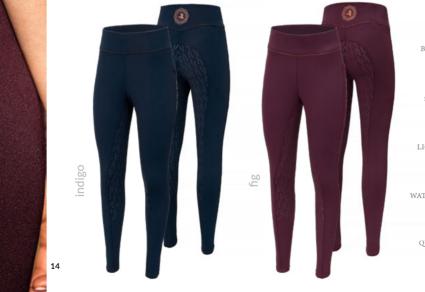

# Breeches EQ.QUEEN Dagenham 23SS 11310801

FASHIONABLE

MOISTURE MANAGEMENT

Leggins EQ.QUEEN Basildon 23SS 

. .