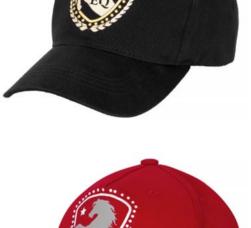

# Baseball hat EQ.QUEEN Genesis 23SS 10610311

Halter EQ.QUEEN Amsterdam 23SS 20820052

Saddle pad EQ.QUEEN Amsterdam 23SS 20410026

Fly veil EQ.QUEEN Amsterdam 23SS 22220016