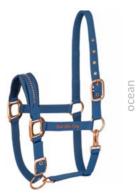

# Baseball hat EQ.QUEEN Genesis 23SS 10610311

Halter EQ.QUEEN Amsterdam 23SS 20820052

Saddle pad EQ.QUEEN Amsterdam 23SS 20410026

Fly veil EQ.QUEEN Amsterdam 23SS 22220016