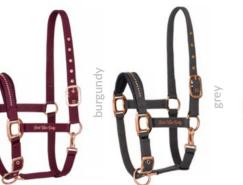

# Baseball hat EQ.QUEEN Genesis 23SS 10610311

Halter EQ.QUEEN Amsterdam 23SS 20820052

Saddle pad EQ.QUEEN Amsterdam 23SS 20410026

Fly veil EQ.QUEEN Amsterdam 23SS 22220016