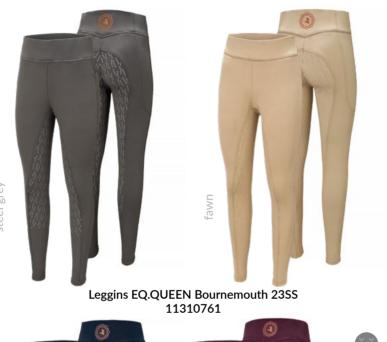

# Breeches EQ.QUEEN Dagenham 23SS 11310801

FASHIONABLE

MOISTURE MANAGEMENT

Leggins EQ.QUEEN Basildon 23SS 

. .