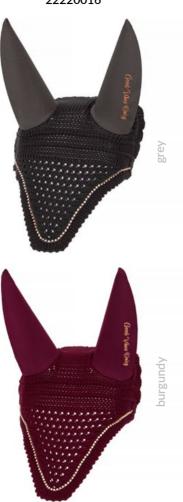

# Baseball hat EQ.QUEEN Genesis 23SS 10610311

Halter EQ.QUEEN Amsterdam 23SS 20820052

Saddle pad EQ.QUEEN Amsterdam 23SS 20410026

Fly veil EQ.QUEEN Amsterdam 23SS 22220016